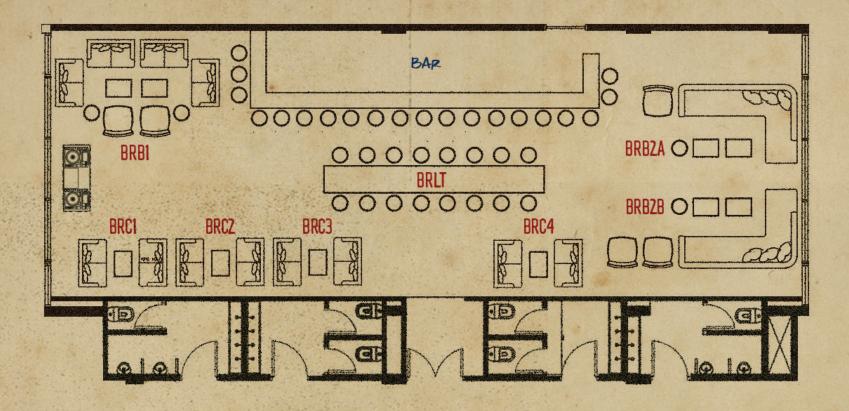

MEZZANINE

BOOKING: +6016-221 3612

ADDRESS: H-G-06, HIVE, TREC

BRLT

Long table Butterfly Room (DJ area) Seats 20 people

BRC1-BRC4

Small couch Butterfly Room (DJ area)
Seats 4-6 people & few standing

BRB1-BRB2A/B

Large sofa Butterfly Room (DJ area) Seats 12 people

- Min. spend applicable on Fri & Sat for bookings from 10pm onwards
- Min. spend varies according to table type, please ask when booking
- 5pm-10pm bookings available with no min. spend for all tables (must be vacated latest by 10pm)
- Last bookings accepted at 11pm; All bookings held for 30 mins only

**BUTTERFLY ROOM** 

BOOKING: +6016-221 3612

ADDRESS: H-G-06, HIVE, TREC