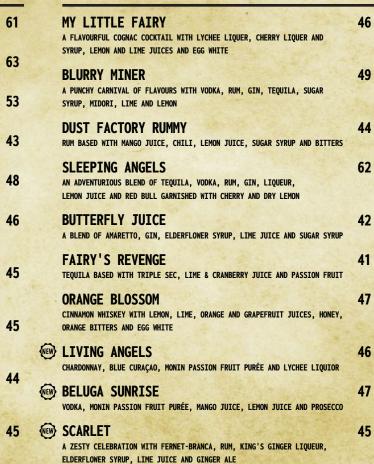

GIN-BASED COCKTAIL WITH AMARETTO, LEMON JUICE, MANGO JUICE, ORANGE JUICE, PASSION FRUIT PURÉE AND POMEGRANETE SYRUP

# AMY'S ROSE

A VODKA AND GIN COCKTAIL PAIRED WITH ROSEWATER, CITRUS AND CRANBERRY JUICE WITH A PINCH OF SEA SALT

# NYMPH'S

VODKA BASED WITH EXPLODING FLAVOURS OF WATERMELON AND LYCHEE WITH THE AROMA OF ROSEMARY AND LIME

# SIGNATURE COCKTAILS

# OUR CLASSICS

| (NEW) | KIR ROYAL A FRENCH COCKTAIL WITH CRÈME DE CASSIS LIQUEUR TOPPED WITH CHAMPAGNE                                                              | 44   |
|-------|---------------------------------------------------------------------------------------------------------------------------------------------|------|
|       | ABSOLUT PASSION FRUIT FABULOUS VODKA BASED COCKTAIL WITH PASSION FRUIT PURÉE, CRANBERRY JUICE, LEMON JUICE, EGG WHITE AND ANGOSTURA BITTERS | 43   |
|       | PANDAN SOUR A TWIST ON THE BISON SOUR, PANDAN SOUR CONSISTS OF PANDAN LEMONGRASS INFUSED VODKA, LEMON JUICE, EGG WHITES AND SUGAR           | 43   |
| NEW   | BELLINI A SPARKLING ITALIAN COCKTAIL MADE WITH PROSECCO AND PEACH PURÉE                                                                     | 44   |
| (NEW) | LYCHEETINI A SWEET COCKTAIL THAT COMBINES VODKA, LYCHEE JUICE AND LIME JUICE                                                                | 43   |
| (NEW) | SEX ON THE BEACH A FAMOUS COCKTAIL CONTAINING VODKA, PEACH SCHNAPPS, ORANGE JUICE AND CRANBERRY JUICE                                       | 43   |
|       | LADIES NIGHT FREE COCKTAILS<br>EVERY WEDNESDAY AND THURSDAY                                                                                 |      |
|       | SAVANNAH BLUISH TEQUILA, LEMON JUICE AND BLACKBERRY CONCENTRATE                                                                             | FREE |
|       | SARAH'S BLOOD VODKA, APPLE JUICE, VANILLA SYRUP AND PASSION FRUIT JUICE                                                                     | FREE |