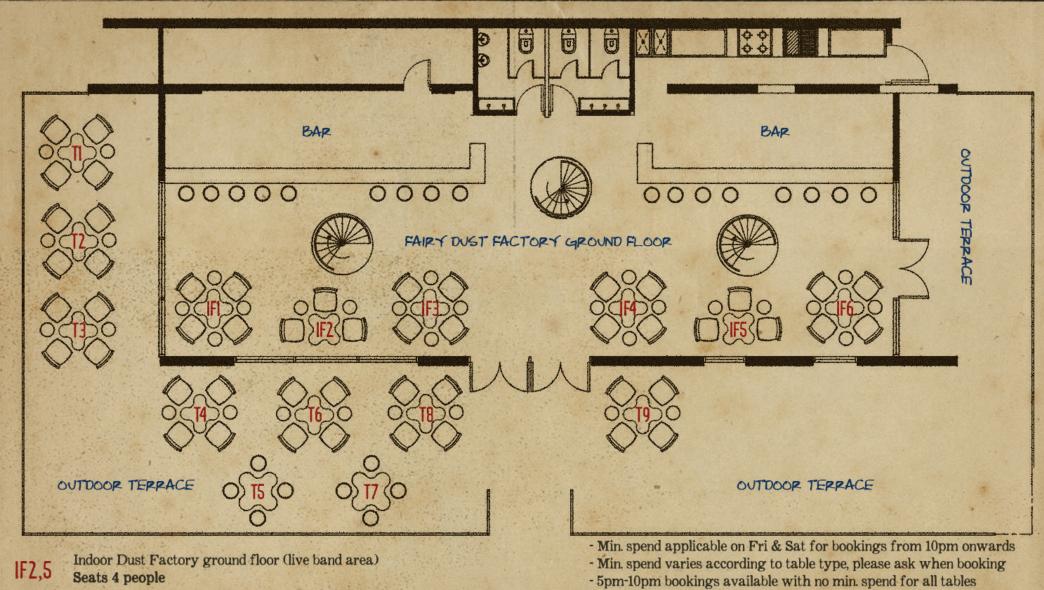

PASTA

IF1,3,4,6 Indoor Dust Factory ground floor (live band area) Seats 8-10 people

T1-T11 Outdoor Dust Factory ground floor (live band area)
Seats 4-6 people

- 5pm-10pm bookings available with no min. spend for all tables (must be vacated latest by 10pm)
- Last bookings accepted at 11pm; All bookings held for 30 mins only