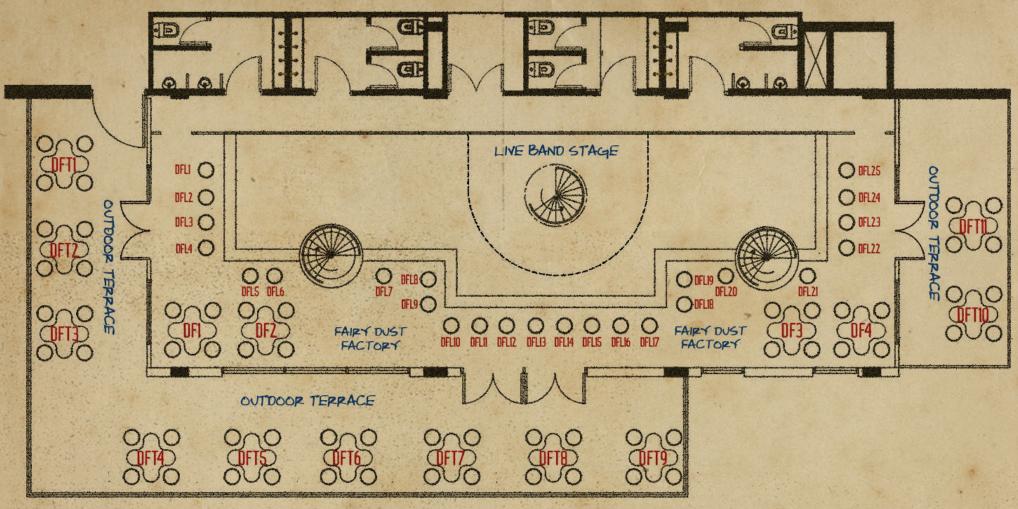

PASTA

IF1,3,4,6 Indoor Dust Factory ground floor (live band area) Seats 8-10 people

T1-T11 Outdoor Dust Factory ground floor (live band area)
Seats 4-6 people

- 5pm-10pm bookings available with no min. spend for all tables (must be vacated latest by 10pm)
- Last bookings accepted at 11pm; All bookings held for 30 mins only

**GROUND FLOOR** 

BOOKING: +6016-221 3612

ADDRESS: H-G-06, HIVE, TREC

DF1-DF4

Indoor Dust Factory 1st floor (live band area)
Seats 4 people & 4-6 standing

DFT1-DFT11

Outdoor Dust Factory Terrace 1st floor (live band area)
Seats 4 people & 4-6 standing

- Min. spend applicable on Fri & Sat for bookings from 10pm onwards
- Min. spend varies according to table type, please ask when booking
- 5pm-10pm bookings available with no min. spend for all tables (must be vacated latest by 10pm)
- Last bookings accepted at 11pm; All bookings held for 30 mins only